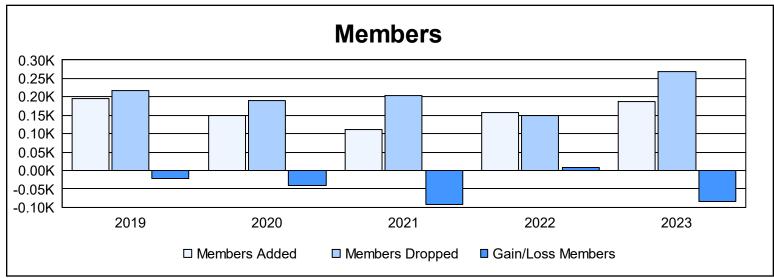

District 41 As of June 2023 Cumulative

| Year      | New<br>Clubs | Dropped<br>Clubs | Gain/<br>Loss<br>Clubs | New<br>Members | Charter<br>Members | Reinstate<br>Members | Transfer<br>Members | Total<br>Member<br>Added | Total<br>Members<br>Dropped | Gain/<br>Loss<br>Members |
|-----------|--------------|------------------|------------------------|----------------|--------------------|----------------------|---------------------|--------------------------|-----------------------------|--------------------------|
| 2018-2019 | 1            | 0                | 1                      | 154            | 23                 | 11                   | 7                   | 195                      | 218                         | -23                      |
| 2019-2020 | 1            | 1                | 0                      | 111            | 28                 | 2                    | 9                   | 150                      | 191                         | -41                      |
| 2020-2021 | 1            | 2                | -1                     | 59             | 39                 | 4                    | 10                  | 112                      | 203                         | -91                      |
| 2021-2022 | 0            | 0                | 0                      | 143            | 0                  | 7                    | 7                   | 157                      | 148                         | 9                        |
| 2022-2023 | 0            | 3                | -3                     | 148            | 8                  | 17                   | 14                  | 187                      | 270                         | -83                      |
| Average   | 1            | 1                | -1                     | 123            | 20                 | 8                    | 9                   | 160                      | 206                         | -46                      |