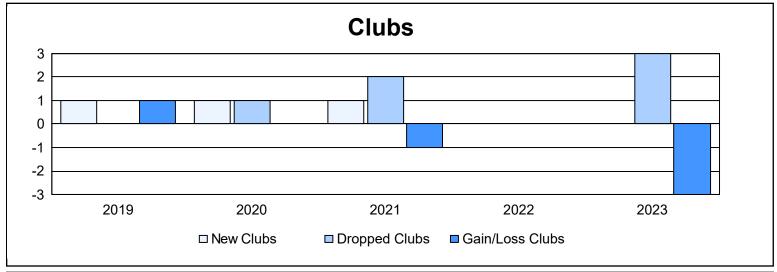

District 41 As of June 2023 Cumulative

| Year      | New<br>Clubs | Dropped<br>Clubs | Gain/<br>Loss<br>Clubs | New<br>Members | Charter<br>Members | Reinstate<br>Members | Transfer<br>Members | Total<br>Member<br>Added | Total<br>Members<br>Dropped | Gain/<br>Loss<br>Members |
|-----------|--------------|------------------|------------------------|----------------|--------------------|----------------------|---------------------|--------------------------|-----------------------------|--------------------------|
| 2018-2019 | 1            | 0                | 1                      | 154            | 23                 | 11                   | 7                   | 195                      | 218                         | -23                      |
| 2019-2020 | 1            | 1                | 0                      | 111            | 28                 | 2                    | 9                   | 150                      | 191                         | -41                      |
| 2020-2021 | 1            | 2                | -1                     | 59             | 39                 | 4                    | 10                  | 112                      | 203                         | -91                      |
| 2021-2022 | 0            | 0                | 0                      | 143            | 0                  | 7                    | 7                   | 157                      | 148                         | 9                        |
| 2022-2023 | 0            | 3                | -3                     | 148            | 8                  | 17                   | 14                  | 187                      | 270                         | -83                      |
| Average   | 1            | 1                | -1                     | 123            | 20                 | 8                    | 9                   | 160                      | 206                         | -46                      |